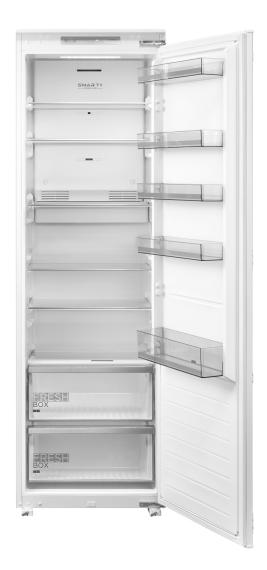

## MIDEA BUILT-IN FRIDGE (SINGLE DOOR)

Model Number: MDRE423FGE01

| SPECIFICATIONS:            |                      |
|----------------------------|----------------------|
| Product Type:              | Built-In, Frost Free |
| Aesthetics:                | White                |
| Energy Efficiency Class:   | Е                    |
| Total Net Volume:          | 304 LT               |
| Total Net Weight:          | 60 KG                |
| Noise Level:               | 41 dB/C              |
| Energy Consumption / year: | 113 kWh/a            |
| Cooling System:            | Single System        |
| Door Opening:              | Reversible           |
| Child Lock Mode            | Yes                  |

| FRIDGE                    |                      |
|---------------------------|----------------------|
| Handle Type               | Recessed             |
| Controls:                 | Inside Display       |
| Fridge Internal Lighting: | LED                  |
| Vegetable Crisper         | 1 + Humidity Control |
| Number Of Shelves:        | 5                    |
| Door Rack:                | 5                    |
| Super Cooling in Fridge   | Yes                  |

## **DIMENSIONS:**

W: 54 cm x D: 54.50 cm x H: 178.50 cm